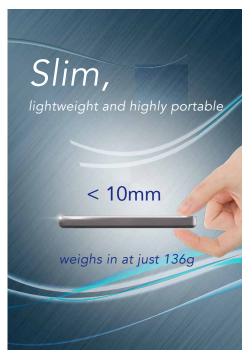

## Ordering Information

 TS1TSJ25C3N
 1TB

 TS2TSJ25C3N
 2TB

| Dimensions            | 114.5mm x 78.5mm x 9.95mm (4.51" x 3.09" x 0.39") |
|-----------------------|---------------------------------------------------|
| Weight                | 136g (4.80 oz)                                    |
| Capacity              | 1TB, 2TB                                          |
| Operating Voltage     | USB DC 5V                                         |
| Operating Temperature | 5°C (41°F) to 55°C (131°F)                        |
| Storage Media         | 2.5" SATA HDD                                     |
| Connection Interface  | USB 3.0 (backwards compatible with USB 2.0)       |
| Certificates          | CE, FCC, BSMI                                     |