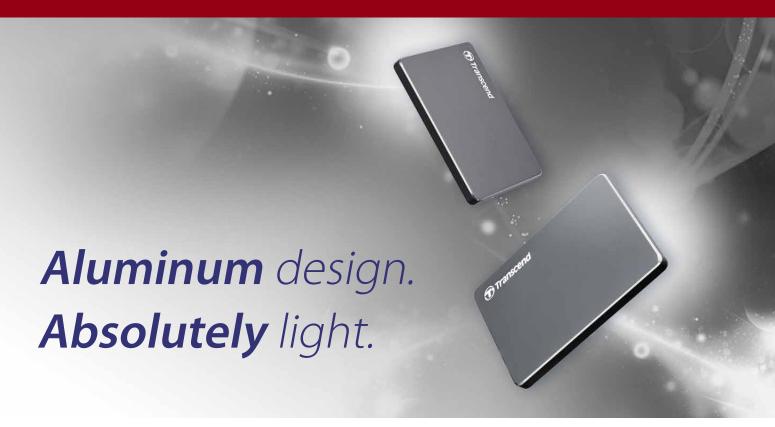

## External Hard Drive | StoreJet® 25C3

A touch of opulence at the tips of your fingers. Housed in an aluminum alloy, the lightweight, portable StoreJet 25C3 is more than an external hard drive--it's a fashion statement. With the Transcend Elite App, you can synchronize with cloud storage solutions, including Dropbox and Google Drive.

High capacities of up to 2TB

**Exclusive Transcend Elite software** 

- A fashion statement housed in an aluminum casing
- Crafted with aluminum anodizing and CNC milling technology
- Utilize the USB 3.0 interface, and backwards compatible with USB 2.0
- Free download of Transcend Elite software and application
- Easily back up files on cloud storage solutions including Dropbox and Google Drive
- -Three-year limited warranty