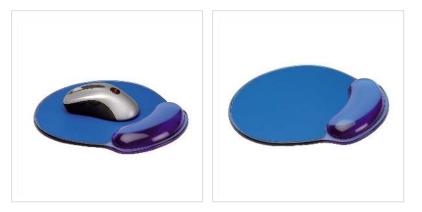

## Silicon Mousepad with Wristrest, transparent blue

| Product No.        |
|--------------------|
| Manufacturer       |
| Manufacturer No.   |
| EAN (single piece) |

18.01.2029 ROLINE 18.01.2029 7611990171910

- During work with your Mouse your wrist can rest on the integrated Palmrest
- The silicon filling will adapt itself to your wrist, effective support will help you in giving you a relaxed feeling once working with your mouse
- Colour: transparent blue
- Dimensions: 227 x 250 x 22 mm
- Note: Mouse is not included in delivery

| Technical specifications |                          |  |
|--------------------------|--------------------------|--|
| Manufacturer             | ROLINE                   |  |
| Product group            | Mouse pads / Wrist rests |  |
| Product type             | Mouse pad, wrist rest    |  |
| Colour                   | blue                     |  |
| Dimensions (HxWxD)       | 22 x 227 x 250 mm        |  |
| height                   | 22 mm                    |  |
| width                    | 227 mm                   |  |
| depth                    | 250 mm                   |  |
| Weight                   | 342.6 g                  |  |